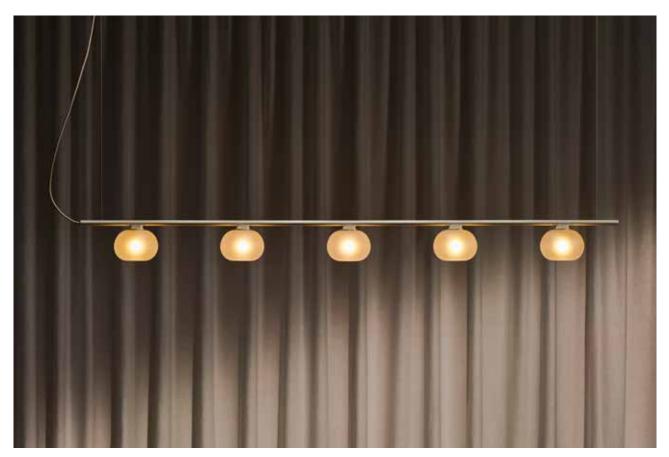

#### **Dimensions & weight**

- 4 shade option 1620mm long x 140mm height x 165mm wide and 4Kg
- 5 shade option 2020mm long x 140mm height x 165mm wide and 5Kg
- Note see drawings for US conversion