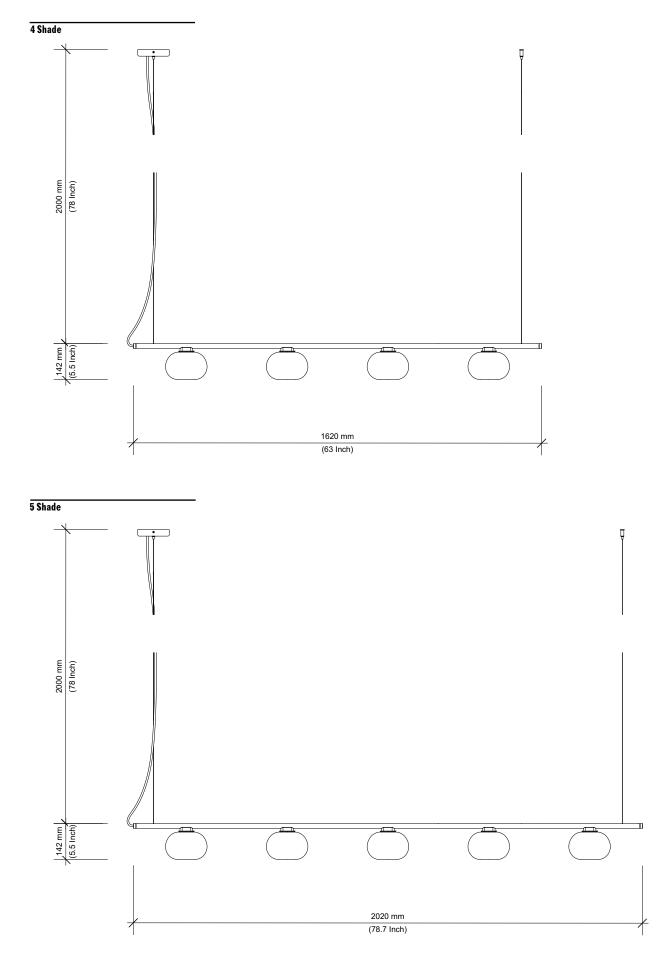

#### **Dimensions & weight**

- 4 shade option 1620mm long x 140mm height x 165mm wide and 4Kg
- 5 shade option 2020mm long x 140mm height x 165mm wide and 5Kg
- Note see drawings for US conversion