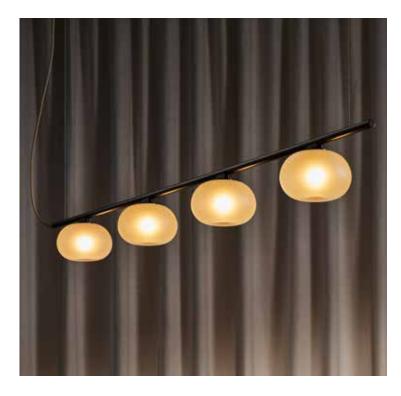

#### **Dimensions & weight**

- 4 shade option 1620mm long x 140mm height x 165mm wide and 4Kg
- 5 shade option 2020mm long x 140mm height x 165mm wide and 5Kg
- Note see drawings for US conversion