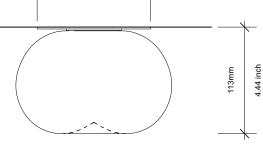

### Hand & Eye



## Melina Wall Light Datasheet

Design by

Mentsen

#### Material & finish

- Raw brass wall fitting

- Matt glass in either opal or clear-etched finish

#### **Dimensions & weight**

Ø165mm, H.127mm (USA H.133mm), 0.85kg Ø 6.5inch, H. 5inch (USA H.4.44inch), 1.87lb

#### Lamp type & wattage

- G9 lamp holder, max 6W LED (bulb not included)
- Dimmable (if used with compatible dimming controls and bulbs)

IP rating IP44 (UK/EU version)

Wiring certification CE, EN60598





# Hand & Eye

## Melina Wall Light Datasheet EU/UK



#### **Dimensions-Side View**



#### **Dimensions- Front View**



## Hand & Eye

# Melina Wall Light Datasheet USA

# Dimensions- Top View



**Dimensions- Side View** 



#### **Dimensions- Front View**



#### **NOTE for USA version!**

The US version of the Melina Wall Light differs slightly from the photos shown on the data sheet.

The brass back mount is a wider, flat plate, designed to fit onto a 4 inch Raco back box, as shown in these diagrams.

Lighting for all the senses.