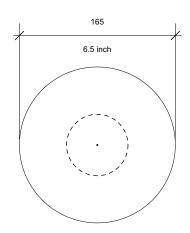

### Hand & Eye



## Melina Wall Light Datasheet

Design by

Mentsen

#### Material & finish

- Raw brass wall fitting

- Matt glass in either opal or clear-etched finish

#### **Dimensions & weight**

Ø165mm, H.127mm (USA H.133mm), 0.85kg Ø 6.5inch, H. 5inch (USA H.4.44inch), 1.87lb

#### Lamp type & wattage

- G9 lamp holder, max 6W LED (bulb not included)
- Dimmable (if used with compatible dimming controls and bulbs)

IP rating IP44 (UK/EU version)

Wiring certification CE, EN60598





# Hand & Eye

## Melina Wall Light Datasheet EU/UK



#### **Dimensions-Side View**



#### **Dimensions- Front View**



## Hand & Eye

# Melina Wall Light Datasheet USA

# Dimensions- Top View



**Dimensions- Side View** 



#### **Dimensions- Front View**



#### **NOTE for USA version!**

The US version of the Melina Wall Light differs slightly from the photos shown on the data sheet.

The brass back mount is a wider, flat plate, designed to fit onto a 4 inch Raco back box, as shown in these diagrams.

Lighting for all the senses.