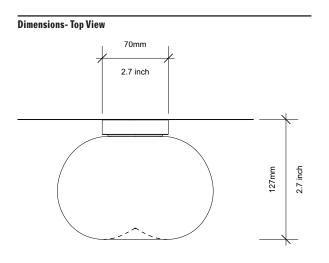

# Dimensions- Top View

**Dimensions- Side View** 

#### **NOTE for USA version!**

The US version of the Melina Wall Light differs slightly from the photos shown on the data sheet.

The brass back mount is a wider, flat plate, designed to fit onto a 4 inch Raco back box, as shown in these diagrams.