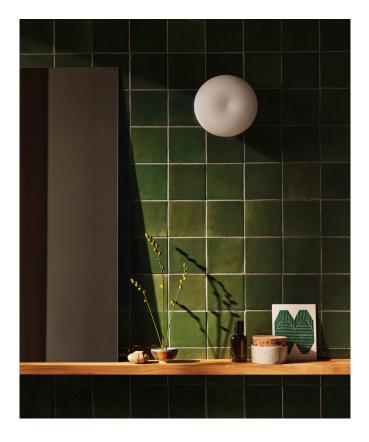

### Hand & Eye

## Melina Wall Light Datasheet

Design by

Mentsen

#### Material & finish

- Raw brass wall fitting

- Matt glass in either opal or clear-etched finish

#### **Dimensions & weight**

Ø165mm, H.127mm (USA H.133mm), 0.85kg Ø 6.5inch, H. 5inch (USA H.4.44inch), 1.87lb

#### Lamp type & wattage

- G9 lamp holder, max 6W LED (bulb not included)
- Dimmable (if used with compatible dimming controls and bulbs)

IP rating IP44 (UK/EU version)

Wiring certification CE, EN60598