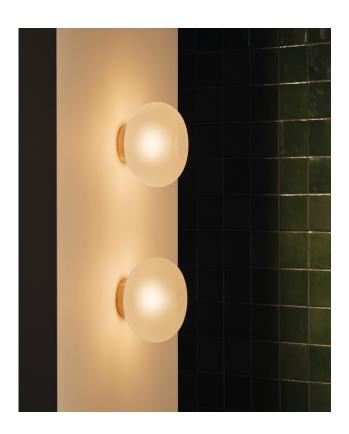

### Hand & Eye



## Melina Wall Light Datasheet

Design by

Mentsen

#### Material & finish

- Raw brass wall fitting

- Matt glass in either opal or clear-etched finish

#### **Dimensions & weight**

Ø165mm, H.127mm (USA H.133mm), 0.85kg Ø 6.5inch, H. 5inch (USA H.4.44inch), 1.87lb

#### Lamp type & wattage

- G9 lamp holder, max 6W LED (bulb not included)
- Dimmable (if used with compatible dimming controls and bulbs)

IP rating IP44 (UK/EU version)

Wiring certification CE, EN60598





# Hand & Eye

## Melina Wall Light Datasheet EU/UK



#### **Dimensions-Side View**



#### **Dimensions- Front View**



## Hand & Eye

# Melina Wall Light Datasheet USA

# Dimensions- Top View



**Dimensions- Side View** 



#### **Dimensions- Front View**



#### **NOTE for USA version!**

The US version of the Melina Wall Light differs slightly from the photos shown on the data sheet.

The brass back mount is a wider, flat plate, designed to fit onto a 4 inch Raco back box, as shown in these diagrams.

Lighting for all the senses.