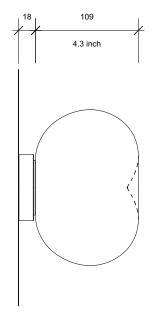

### Hand & Eye



## Melina Wall Light Datasheet

Design by

Mentsen

#### Material & finish

- Raw brass wall fitting

- Matt glass in either opal or clear-etched finish

#### **Dimensions & weight**

Ø165mm, H.127mm (USA H.133mm), 0.85kg Ø 6.5inch, H. 5inch (USA H.4.44inch), 1.87lb

#### Lamp type & wattage

- G9 lamp holder, max 6W LED (bulb not included)
- Dimmable (if used with compatible dimming controls and bulbs)

IP rating IP44 (UK/EU version)

Wiring certification CE, EN60598





# Hand & Eye

## Melina Wall Light Datasheet EU/UK



#### **Dimensions-Side View**



#### **Dimensions- Front View**



## Hand & Eye

# Melina Wall Light Datasheet USA

# Dimensions- Top View



**Dimensions- Side View** 



#### **Dimensions- Front View**



#### **NOTE for USA version!**

The US version of the Melina Wall Light differs slightly from the photos shown on the data sheet.

The brass back mount is a wider, flat plate, designed to fit onto a 4 inch Raco back box, as shown in these diagrams.

Lighting for all the senses.