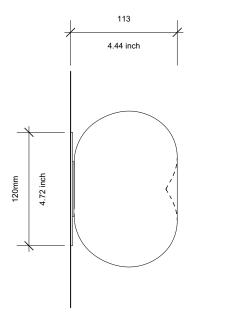

# Dimensions- Top View

**Dimensions- Side View** 

#### **NOTE for USA version!**

The US version of the Melina Wall Light differs slightly from the photos shown on the data sheet.

The brass back mount is a wider, flat plate, designed to fit onto a 4 inch Raco back box, as shown in these diagrams.