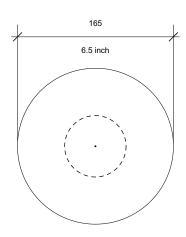

#### **Dimensions & weight**

Ø165mm, H.127mm (USA H.133mm), 0.85kg Ø 6.5inch, H. 5inch (USA H.4.44inch), 1.87lb

#### **Dimensions-Side View**